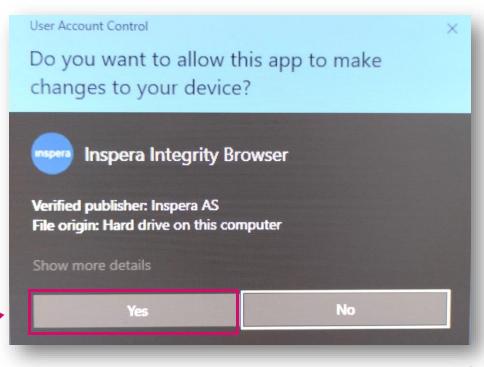

Click OK.

In the final step of the ongoing process of uninstalling the previous version of the application, press Yes to allow the application to make changes to your computer.

Akademia WSB Detrowa Gornicza, Kraków, Cleszyn, Żywiec, Olkusz, Gliwice, Tychy WSB University