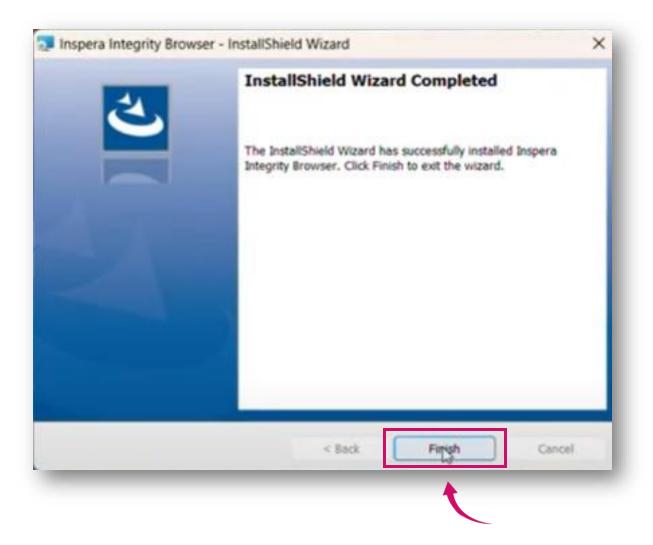

Insper

Click on Finish.

Akademia WSB Datrowa Górnicza, Kraków, Cieszyn, Żywiec, Olkusz, Gilwice, Tychy WSB University

Inspera