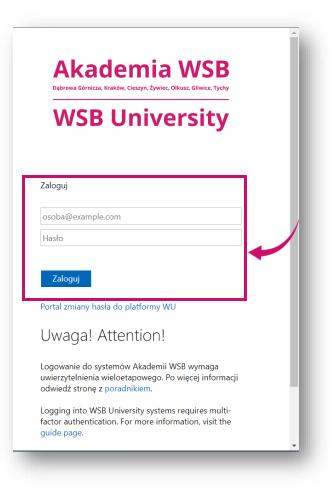

### Log into the exam

- We log in with an e-mail address in the University domain, e.g. jan.kowalski@student.wsb.edu.pl and the SAME PASSWORD that we use to log in to the Virtual University, MS Teams and the university e-mail box (Outlook).
- If you have difficulty with your login/password,
   please contact the IT Department (32) 295 93 03.
- Click on Sign in.

| WSB Univer                                                                                                   | sity |                      |
|--------------------------------------------------------------------------------------------------------------|------|----------------------|
|                                                                                                              |      |                      |
| Sign in                                                                                                      |      | . II.                |
| someone@example.com                                                                                          |      |                      |
| Password                                                                                                     |      |                      |
| Sign in                                                                                                      |      | -                    |
| Portal zmiany hasła do platformy WU                                                                          |      |                      |
| Uwaga! Attention!                                                                                            |      | - 8                  |
| Logowanie do systemów Akademii WSI<br>uwierzytelnienia wieloetapowego. Po w<br>odwiedź stronę z poradnikiem. |      |                      |
| Logging into WSB University systems re<br>factor authentication. For more informa                            |      |                      |
| guide page.                                                                                                  | Akad | emi <mark>a</mark> W |