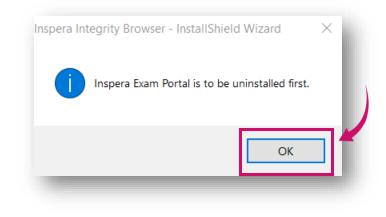

If you have an older version of the application, the program will inform you about it and automatically uninstall it.

Click OK.

The Windows installer will ask for confirmation.
 Click YES.

The process of uninstalling the previous version of the application begins.