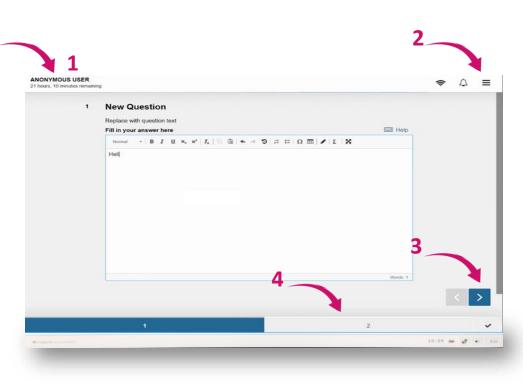

- ✤ You start answering the examination questions.
- During the exam, in the upper left corner, you can see the **time left** to complete and submit the exam (1).
- After clicking on the "hamburger" menu icon (2), additional functions are available.
- If a Teacher (when creating the exam) gives the students the possibility to return to the previous questions, you will be able to navigate between them using the arrows (3) or by clicking on the appropriate question number at the bottom (4).
- If the Teacher does not allow you to return to the previous questions, you will only see the right arrow (left arrow and the bar with the question numbers will be unavailable).