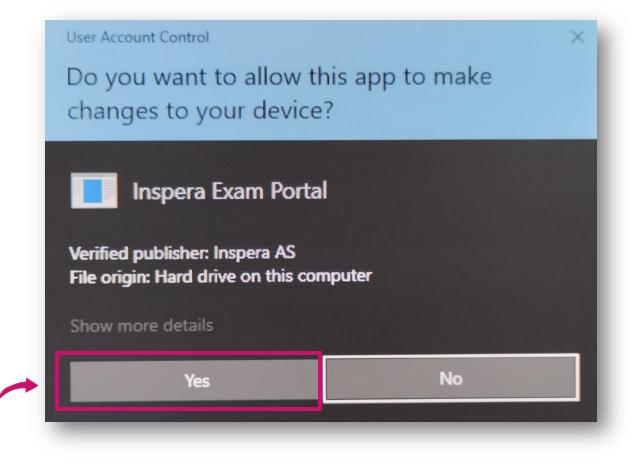

Click OK.

In the final step of the ongoing process of uninstalling the previous version of the application, press Yes to allow the application to make changes to your computer.

Akademia WSB Detrowa Gornicza, Kraków, Cleszyn, Żywiec, Olkusz, Gliwice, Tychy WSB University