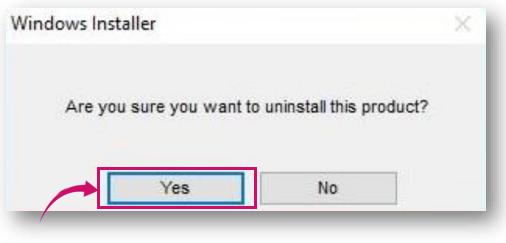

If you have an older version of the application, the program will inform you about it and automatically uninstall it.

Click OK.

The Windows installer will ask for confirmation.
 Click YES.

The process of uninstalling the previous version of the application begins.