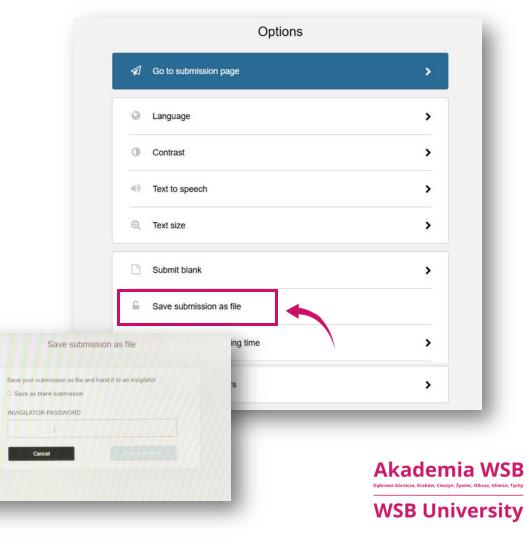

Akaden

**WSB University** 

- One of the options in the "hamburger" menu is Save submission as file. You can use this option only if you lose your internet connection and you are not able to submit your exam paper.
- The Internet connection is not needed to answer the questions (your answers are saved even without the internet connection) - you only need the internet connection to log into the exam and submit it.
- The invigilator's password is required to save the exam as a file. Contact the Electronic Examination Center to receive it.