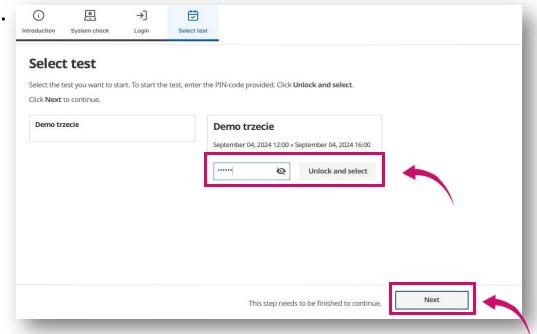

Insper

If the login and password are accepted, you can continue by clicking on Next.

- If there are no tests scheduled for you, the list on the left side of the screen will be blank.
- Select the test you want to take and enter the PIN CODE you received from the Electronic Examination Center.
- The field to enter the PIN CODE for the exam will appear 30 minutes before the exam starts.
- Click on the Unlock and select button.
- If the PIN CODE has been accepted, you can now click on Next.