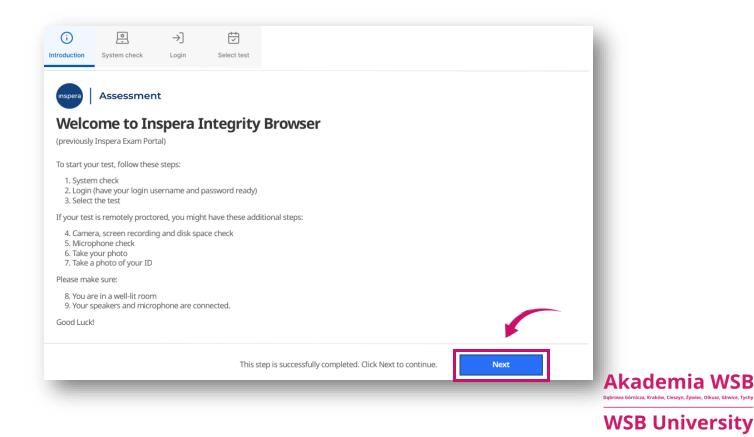

#### Start the Inspera Integrity Browser

Allow the app to make changes to your device by clicking YES.

- In the next window you can see a welcome screen which informs you that the initial system tests should be performed.
- Click on Next.

- System check is an automatic system verification.
- If there are system check problems, they must be resolved before you can continue.
- If the verification finished successfully, you can click on Next to continue.