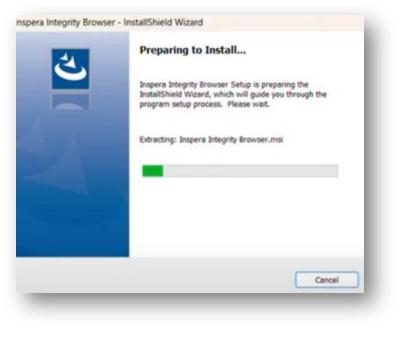

Inspera

- The current supported version of the application is 1.16.3
- The download of the setup file starts. After the download is finished, click on the downloaded file.

| 4. | Preparing to Install                                                                                                                              |
|----|---------------------------------------------------------------------------------------------------------------------------------------------------|
|    | Inspera Integrity Browser Setup is preparing the<br>InstallShield Wizard, which will guide you through the<br>program setup process. Please wait. |
|    | Extracting: Inspera Integrity Browser.msi                                                                                                         |
|    |                                                                                                                                                   |
|    |                                                                                                                                                   |
|    |                                                                                                                                                   |