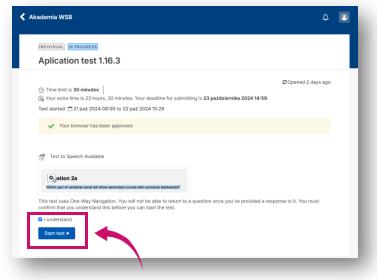

#### After all previous steps have been completed, the Start Test button will appear.

| ademia WSB                                                                                      | ۵                                        |
|-------------------------------------------------------------------------------------------------|------------------------------------------|
| NDIVIDUAL OUE<br>Biology exam Attempt 2                                                         |                                          |
| ⓒ Time limit is <b>15 minutes</b><br>☆ Oct 24, 2024 2:00 PM to Oct 29, 2024 6:00 PM             | ${oldsymbol {\cal C}}$ Opened 5 days ago |
| Vour browser has been approved                                                                  |                                          |
| 🚿 Text to Speech Available                                                                      |                                          |
| Stion 2a<br>Which part of workshall canal will show secondary curves with concernity backwards? |                                          |
| Start test +                                                                                    |                                          |

- View when it will be possible to go back to previous questions in the exam (Teacher's decision).
- Click on Start test.

- View when one-way navigation is set, so it is not possible to return to previous questions. In this case, you must additionally check the I understand checkbox for the test window to open.
  - Click on Start test.