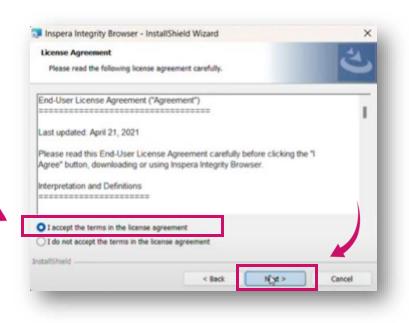

#### Click NEXT.

- To continue the installation, you must agree to the license terms. To do so, press I accept the terms in the license agreement.
- Then click on Next.

- Allow the app to make changes to your device by clicking YES.
- The Inspera Integrity Browser application has been installed on your computer.