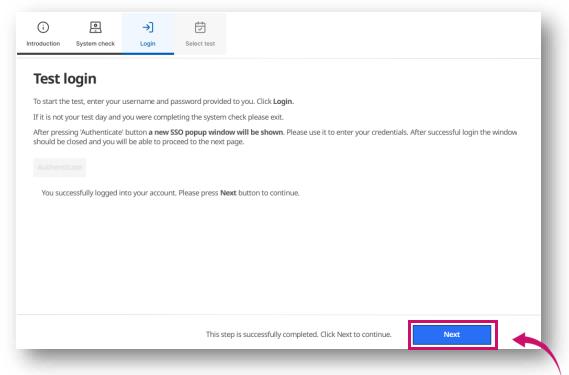

### Log into the exam

#### Click on Authenticate. ( **\*** →] Ţ Introduction System check Login Select test Test login To start the test, enter your username and password provided to you. Click Login. If it is not your test day and you were completing the system check please exit. After pressing 'Authenticate' button a new SSO popup window will be shown. Please use it to enter your credentials. After successful login the window should be closed and you will be able to proceed to the next page. Authenticate ⊕ Language: English ∨ **Akademia WSB** alexa Keakdar Ciasma Annias Olivers Olivica Turka **WSB University** Welcome to Candidate login! - Log in to AWSB This step needs to be finished to continue. Or log in with registered Inspera user credentials v ✤ A new window appears. Click on Log in to AWSB. W przypadku trudności prosimy o kontakt z centrum-egzaminacyjne@wsb.edu.pl Akademia WSB Dabrowa Górnicza, Kraków, Cieszyn, Żywiec, Olkusz, Gliwice, 1 **WSB University**