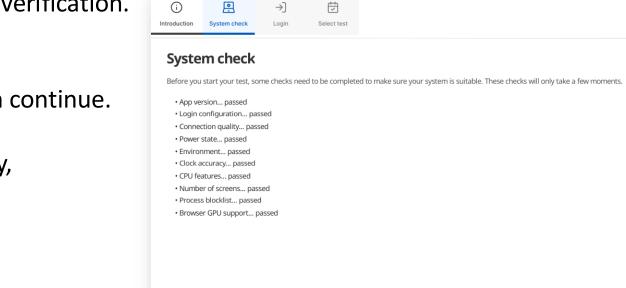

- System check is an automatic system verification.
- If there are system check problems, they must be resolved before you can continue.
- If the verification finished successfully, you can click on Next to continue.

System check

#### This step is successfully completed. Click Next to continue.

Next