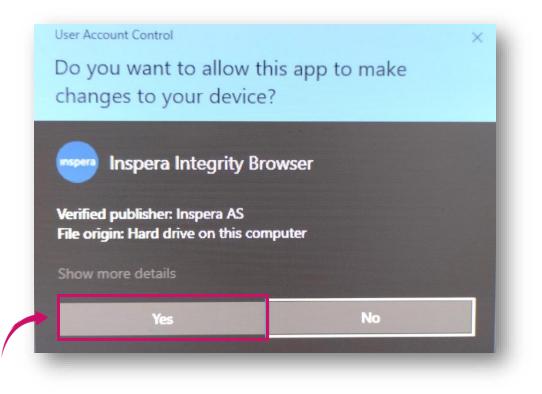

#### Start the Inspera Integrity Browser

Allow the app to make changes to your device by clicking YES.

- In the next window you can see a welcome screen which informs you that the initial system tests should be performed.
- Click on Next.