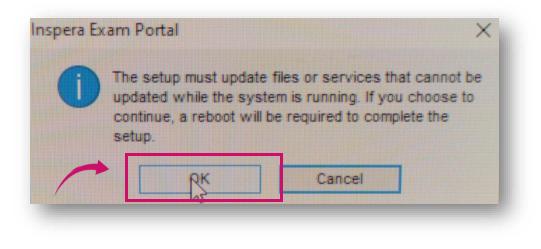

If you have an older version of the application, the program will inform you about it and automatically uninstall it.

Click OK.

The Windows installer will ask for confirmation.
 Click YES.

The process of uninstalling the previous version of the application begins.