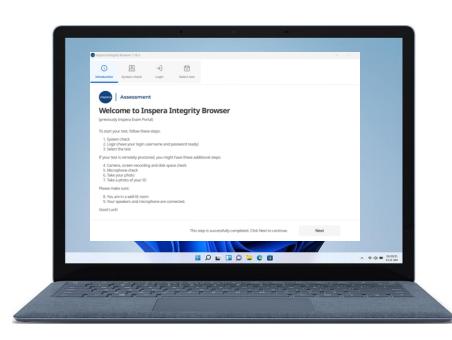

#### Start the Inspera Integrity Browser

Allow the app to make changes to your device by clicking YES.

- In the next window you can see a welcome screen which informs you that the initial system tests should be performed.
- Click on Next.

- System check is an automatic system verification.
- If there are system check problems, they must be resolved before you can continue.
- If the verification finished successfully, you can click on Next to continue.

#### This step is successfully completed. Click Next to continue.

Next