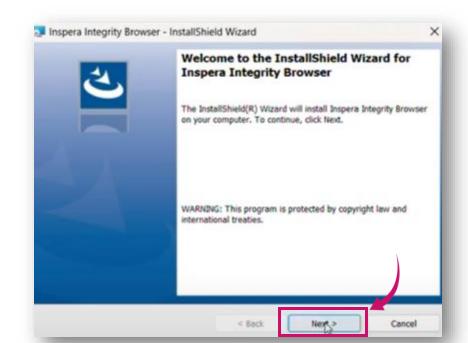

he Windows installer will ask for confirmation.
 Click YES.



The process of uninstalling the previous version of the application begins.

| pera Exam Portal                         |                   |
|------------------------------------------|-------------------|
| Please wait while Windows configures Ins | ipera Exam Portal |
|                                          |                   |
| me remaining: 1 seconds                  |                   |



Click OK.



In the final step of the ongoing process of uninstalling the previous version of the application, press Yes to allow the application to make changes to your computer.



Akademia WSB Detrowa Gornicza, Kraków, Cleszyn, Żywiec, Olkusz, Gliwice, Tychy WSB University





#### The wizard starts the installation process.





#### Click NEXT.



- To continue the installation, you must agree to the license terms. To do so, press I accept the terms in the license agreement.
- Then click on Next.





- Allow the app to make changes to your device by clicking YES.
- The Inspera Integrity Browser application has been installed on your computer.



Insper

Click on Finish.



Akademia WSB Datrowa Górnicza, Kraków, Cieszyn, Żywiec, Olkusz, Gilwice, Tychy WSB University

Inspera

### Start the Inspera Integrity Browser



After installing Inspera Integrity Browser, click on the created icon on your computer's desktop and launch the application.



Inspera Integrity Browser



#### Start the Inspera Integrity Browser



Allow the app to make changes to your device by clicking YES.









- In the next window you