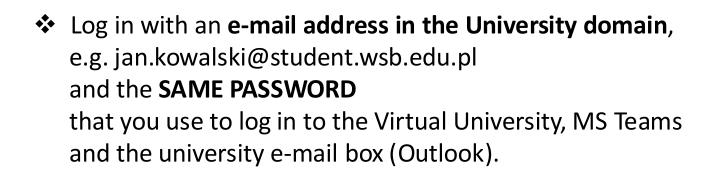

### Log into the exam

- We log in with an e-mail address in the University domain, e.g. jan.kowalski@student.wsb.edu.pl and the SAME PASSWORD that we use to log in to the Virtual University, MS Teams and the university e-mail box (Outlook).
- If you have difficulty with your login/password,
   please contact the IT Department (32) 295 93 03.
- Click on Sign in.