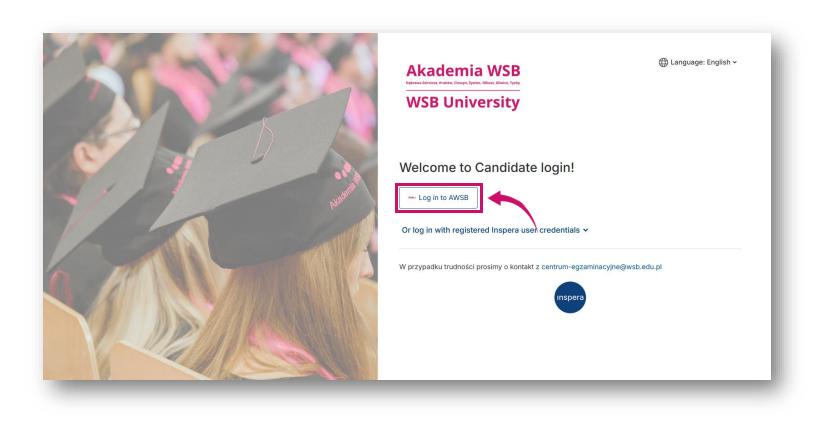

#### Click on Authenticate. ( **\*** →] Ţ Introduction System check Login Select test Test login To start the test, enter your username and password provided to you. Click Login. If it is not your test day and you were completing the system check please exit. After pressing 'Authenticate' button a new SSO popup window will be shown. Please use it to enter your credentials. After successful login the window should be closed and you will be able to proceed to the next page. Authenticate ⊕ Language: English ∨ **Akademia WSB** alexa Keakdar Ciasma Annias Olivers Olivica Turka **WSB University** Welcome to Candidate login! - Log in to AWSB This step needs to be finished to continue. Or log in with registered Inspera user credentials v ✤ A new window appears. Click on Log in to AWSB. W przypadku trudności prosimy o kontakt z centrum-egzaminacyjne@wsb.edu.pl Akademia WSB Dabrowa Górnicza, Kraków, Cieszyn, Żywiec, Olkusz, Gliwice, 1 **WSB University**